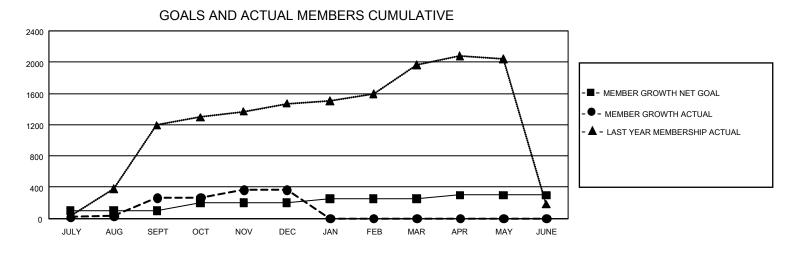

## GAT MONTHLY MEMBERSHIP PROGRESS REPORT Results

GMT Constitutional Area 5 - C, Group D

REPORT DOES NOT INCLUDE CLUBS IN UNDISTRICTED AREAS.

| Clubs                 |               |           |               | Members               |                          |                         |                                                    |
|-----------------------|---------------|-----------|---------------|-----------------------|--------------------------|-------------------------|----------------------------------------------------|
| RESULTS FOR 2021-2022 |               |           |               | RESULTS FOR 2021-2022 |                          |                         |                                                    |
| QUARTER               | NEW CLUB GOAL | NEW CLUBS | DROPPED CLUBS |                       | EMBER GROWTH NET<br>GOAL | MEMBER GROWTH<br>ACTUAL | DROPPED MEMBERS<br>ACTUAL (including<br>transfers) |
| JULY/AUG/SEPT         | 3             | 0         | 0             | JULY/AUG/SEPT         | - 100                    | 345                     | 41                                                 |
| OCT/NOV/DEC           | 6             | 0         | 0             | OCT/NOV/DEC           | 100                      | 152                     | 31                                                 |
| JAN/FEB/MAR           | 6             | 0         | 0             | JAN/FEB/MAR           | 50                       | 0                       | 0                                                  |
| APR/MAY/JUNE          | 3             | 0         | 0             | APR/MAY/JUNE          | 50                       | 0                       | 0                                                  |