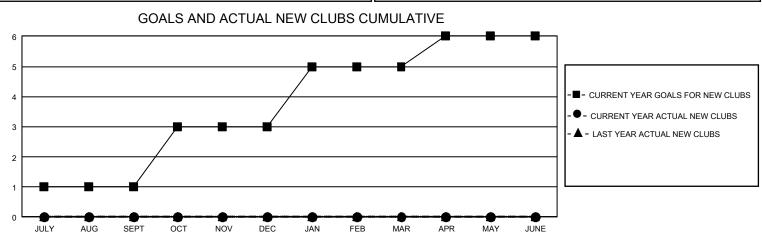

## GAT MONTHLY MEMBERSHIP PROGRESS REPORT Results

GMT Constitutional Area 5 - C, Group D

REPORT DOES NOT INCLUDE CLUBS IN UNDISTRICTED AREAS.

| Clubs                 |               |           |               | Members               |                          |                         |                                                    |
|-----------------------|---------------|-----------|---------------|-----------------------|--------------------------|-------------------------|----------------------------------------------------|
| RESULTS FOR 2021-2022 |               |           |               | RESULTS FOR 2021-2022 |                          |                         |                                                    |
| QUARTER               | NEW CLUB GOAL | NEW CLUBS | DROPPED CLUBS |                       | EMBER GROWTH NET<br>GOAL | MEMBER GROWTH<br>ACTUAL | DROPPED MEMBERS<br>ACTUAL (including<br>transfers) |
| JULY/AUG/SEPT         | 3             | 0         | 0             | JULY/AUG/SEPT         | - 100                    | 345                     | 41                                                 |
| OCT/NOV/DEC           | 6             | 0         | 0             | OCT/NOV/DEC           | 100                      | 152                     | 31                                                 |
| JAN/FEB/MAR           | 6             | 0         | 0             | JAN/FEB/MAR           | 50                       | 0                       | 0                                                  |
| APR/MAY/JUNE          | 3             | 0         | 0             | APR/MAY/JUNE          | 50                       | 0                       | 0                                                  |